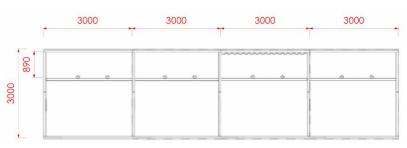

## STAND SPECIFICATIONS

Back Wall Height: 3m

Side Wall Height: 3m at back and 1.2m at

the front

Side Wall Depth: 3m

Lighting Rail: 890mm off back wall with 2x

adjustable lights/3m

Flooring: Tan Needlepunch Carpet

## **TOP VIEW**