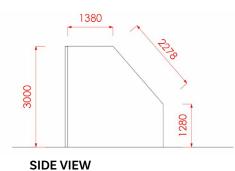

## STAND SPECIFICATIONS

Back Wall Height: 3m

Side Wall Height: 3m at back and 1.2m at

the front

Side Wall Depth: 3m

Lighting Rail: 890mm off back wall with 2x

adjustable lights/3m

Flooring: Tan Needlepunch Carpet

**FRONT VIEW** 