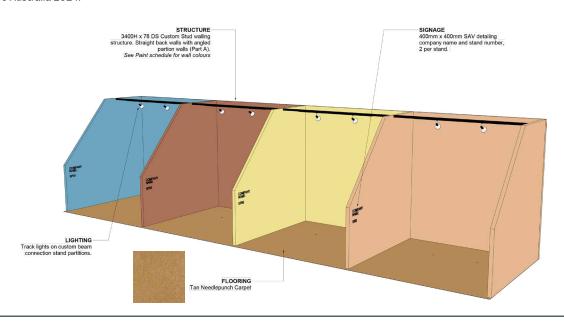

## STAND SPECIFICATIONS

Back Wall Height: 3m

Side Wall Height: 3m at back and 1.2m at

the front

Side Wall Depth: 3m

Lighting Rail: 890mm off back wall with 2x

adjustable lights/3m

Flooring: Tan Needlepunch Carpet