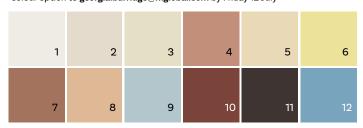

## CHOOSE YOUR WALL COLOUR

Please select a colour for your walls to be painted by emailing your preferred colour option to georgia.burridge@rxglobal.com by Friday 12 July

ROSIE MITCHELL Sales Manager rosie.mitchell@rxglobal.com 02 9422 8937

ALEXANDRA GROCHOLSKY

Account Manager alexandra.grocholsky@rxglobal.com 02 9422 2765

- 1. Natural White
- 2. Light Rice Half
- 3. Handmade Linen Half
- 4. Potter's Pink
- 5. Jodhpurs
- 6. Ripe Lemon
- 7. Tan Wagon
- 8. Lama 9. Pure Blue
- 10. Reddy Brown 11. Empty Stage
- 12. Ocean Surf