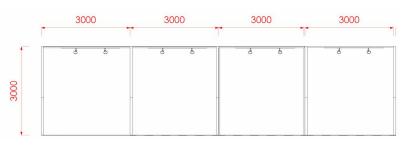

## STAND SPECIFICATIONS

Back Wall Height: 3m

Side Wall Height: 3m at back and 1.2m at

the front

Side Wall Depth: 3m

Lighting Rail: 890mm off back wall with 2x

adjustable lights/3m

Flooring: Tan Needlepunch Carpet

**FRONT VIEW** 

## **TOP VIEW**