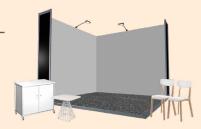

# **FURNITURE OPTIONS**

# **FURNITURE PACKAGES**

#### Package 1

2 x chairs 1 x table 1 x cupboard \$1,230



# Package 2

2 x bar stools 1 x bar table 1 x cupboard \$1,371



#### Package 3

2 x chairs 1 x table 1 x shelves \$952



### Package 4

2 x bar stools 1 x bar table 1 x shelves \$1,047



# **UPGRADES OPTIONS**

### Flooring \$117/sqm

Take your standard shell scheme to the next level with raised flooring with ramped aluminium edging in either white or beech.

## Fab Frame \$556/metre

This stretch fabric banner featuring your branding/ artwork is applied to the back wall of your stand an easy and effective way to showcase your brand.

\*Includes installation for 1 show