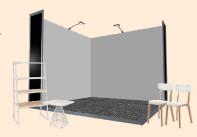

# **FURNITURE OPTIONS**

# **FURNITURE PACKAGES**

#### Package 1

2 x chairs 1 x table 1 x cupboard \$1,230



# Package 2

2 x bar stools 1 x bar table 1 x cupboard \$1,371



#### Package 3

2 x chairs 1 x table 1 x shelves \$952



### Package 4

2 x bar stools 1 x bar table 1 x shelves \$1,047



# **UPGRADES OPTIONS**

### Flooring \$117/sqm

Take your standard shell scheme to the next level with raised flooring with ramped aluminium edging in either white or beech.

## Fab Frame \$556/metre

This stretch fabric banner featuring your branding/ artwork is applied to the back wall of your stand an easy and effective way to showcase your brand.

\*Includes installation for 1 show