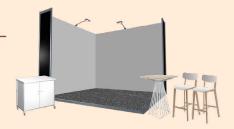

# **FURNITURE OPTIONS**

# **FURNITURE PACKAGES**

#### Package 1

2 x chairs 1 x table 1 x cupboard \$1,230



# Package 2

2 x bar stools 1 x bar table 1 x cupboard \$1,371



#### Package 3

2 x chairs 1 x table 1 x shelves \$952



### Package 4

2 x bar stools 1 x bar table 1 x shelves \$1,047



# **UPGRADES OPTIONS**

### Flooring \$117/sqm

Take your standard shell scheme to the next level with raised flooring with ramped aluminium edging in either white or beech.

## Fab Frame \$556/metre

This stretch fabric banner featuring your branding/ artwork is applied to the back wall of your stand an easy and effective way to showcase your brand.

\*Includes installation for 1 show