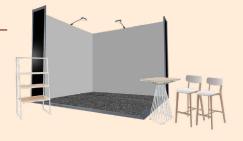

# **FURNITURE OPTIONS**

# **FURNITURE PACKAGES**

#### Package 1

2 x chairs 1 x table 1 x cupboard \$1,230



# Package 2

2 x bar stools 1 x bar table 1 x cupboard \$1,371



#### Package 3

2 x chairs 1 x table 1 x shelves \$952



### Package 4

2 x bar stools 1 x bar table 1 x shelves \$1,047



# **UPGRADES OPTIONS**

### Flooring \$117/sqm

Take your standard shell scheme to the next level with raised flooring with ramped aluminium edging in either white or beech.

## Fab Frame \$556/metre

This stretch fabric banner featuring your branding/ artwork is applied to the back wall of your stand an easy and effective way to showcase your brand.

\*Includes installation for 1 show