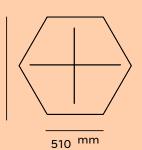

#### **TIMBER PLINTH SPECIFICATIONS**

Hexagonal shape with sides each measuring 51cm. Height: 1000mm.

Width: 510mm hexagonal sides,

895mm from flat edge to flat edge.

Maximum weight: 45kg in the

centre and 20kg on the outside edges.