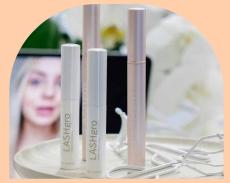

. Your display must not exceed 600mm in height and product CANNOT be placed on the floor around your plinth or attached to the walls.

PLEASE NOTE: No items to be placed on the floor, no additional furniture or rugs. Table cloths and coverings are permitted but must be tidy and pinned to the plinth.



#### ATTACHING ITEMS TO YOUR PLINTH

Staples, screws, pins and glue are NOT permitted to be used on your plinth. Stickers or decals are only permitted if they are a low-tac adhesive and are removed from the plinth after the show without causing any damage.

## LIGHTING

All Beauty Discovery exhibitors receive 1 wall mounted arm light above their sign.

#### **SIGNAGE**

Your space includes 1 wall mounted (700mm x 700mm) sign which will sit approximately 500m above the top of your plinth.













## **DISPLAY INSPIRATION**









### WHAT DOES MY SIGN LOOK LIKE?



700mm

Your sign will be produced by Beauty Expo Australia and will include;

- Stand Number
- Company Name
- Hero Image

The sign will sit approx 100mm from the top of the wall and 500mm from the top of your plinth.

Please email high resolution hero image to georgia.burridge@rxglobal.com by Friday 12 July

NEED MORE HELP?

If this document didn't answer all your questions, please feel free to get in touch with our team. We love when our exhibitors think outside the box creatively so if you have an idea you feel may break our guidelines, put it forward & our team will happily review it!

Rosie Mitchell rosie.mitchell@rxglobal.com

Alexandra Grocholsky alexandra.grocholsky@rxglobal.com