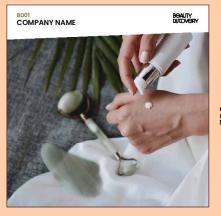

### WHAT DOES MY SIGN LOOK LIKE?

700mm

Your sign will be produced by Beauty Expo Australia and will include;

- Stand Number
- Company Name
- Hero Image

The sign will sit approx 100mm from the top of the wall and 500mm from the top of your plinth.

Please email high resolution hero image to georgia.burridge@rxglobal.com by Friday 12 July

NEED MORE HELP?

If this document didn't answer all your questions, please feel free to get in touch with our team. We love when our exhibitors think outside the box creatively so if you have an idea you feel may break our guidelines, put it forward & our team will happily review it!