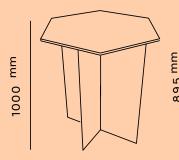

#### **TIMBER PLINTH SPECIFICATIONS**

Hexagonal shape with sides each measuring 51cm. Height: 1000mm.

Width: 510mm hexagonal sides,

895mm from flat edge to flat edge.

Maximum weight: 45kg in the

centre and 20kg on the outside edges.