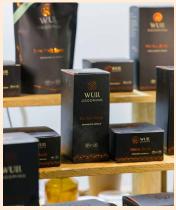

display must not exceed 600mm in height and product CANNOT be placed on the floor around your plinth or attached to the walls.

PLEASE NOTE: No items to be placed on the floor, no additional furniture or rugs. Table cloths and coverings are permitted but must be tidy and pinned to the plinth.



#### ATTACHING ITEMS TO YOUR PLINTH

Staples, screws, pins and glue are NOT permitted to be used on your plinth. Stickers or decals are only permitted if they are a low-tac adhesive and are removed from the plinth after the show without causing any damage.

## LIGHTING

All Beauty Discovery exhibitors receive 1 wall mounted arm light above their sign.

#### **SIGNAGE**

Your space includes 1 wall mounted (700mm x 700mm) sign which will sit approximately 500m above the top of your plinth.













## **DISPLAY INSPIRATION**









### WHAT DOES MY SIGN LOOK LIKE?



700mm

Your sign will be produced by Beauty Expo Australia and will include;

- Stand Number
- Company Name
- Hero Image

The sign will sit approx 100mm from the top of the wall and 500mm from the top of your plinth.

Please email high resolution hero image to georgia.burridge@rxglobal.com by Friday 12 July

NEED MORE HELP?

If this document didn't answer all your questions, please feel free to get in touch with our team. We love when our exhibitors think outside the box creatively so if you have an idea you feel may break our guidelines, put it forward & our team will happily review it!

Rosie Mitchell rosie.mitchell@rxglobal.com

Alexandra Grocholsky alexandra.grocholsky@rxglobal.com