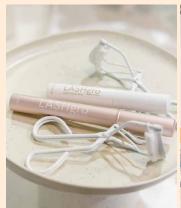

Your display must not exceed 600mm in height and product CANNOT be placed on the floor around your plinth or attached to the walls.

PLEASE NOTE: No items to be placed on the floor, no additional furniture or rugs. Table cloths and coverings are permitted but must be tidy and pinned to the plinth.



#### ATTACHING ITEMS TO YOUR PLINTH

Staples, screws, pins and glue are NOT permitted to be used on your plinth. Stickers or decals are only permitted if they are a low-tac adhesive and are removed from the plinth after the show without causing any damage.

## LIGHTING

All Beauty Discovery exhibitors receive 1 wall mounted arm light above their sign.

#### **SIGNAGE**

Your space includes 1 wall mounted (700mm x 700mm) sign which will sit approximately 500m above the top of your plinth.













## **DISPLAY INSPIRATION**









### WHAT DOES MY SIGN LOOK LIKE?



700mm

Your sign will be produced by Beauty Expo Australia and will include;

- Stand Number
- Company Name
- Hero Image

The sign will sit approx 100mm from the top of the wall and 500mm from the top of your plinth.

Please email high resolution hero image to georgia.burridge@rxglobal.com by Friday 12 July

NEED MORE HELP?

If this document didn't answer all your questions, please feel free to get in touch with our team. We love when our exhibitors think outside the box creatively so if you have an idea you feel may break our guidelines, put it forward & our team will happily review it!

Rosie Mitchell rosie.mitchell@rxglobal.com

Alexandra Grocholsky alexandra.grocholsky@rxglobal.com