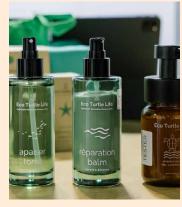

n height and product CANNOT be placed on the floor around your plinth or attached to the walls.

PLEASE NOTE: No items to be placed on the floor, no additional furniture or rugs. Table cloths and coverings are permitted but must be tidy and pinned to the plinth.



#### ATTACHING ITEMS TO YOUR PLINTH

Staples, screws, pins and glue are NOT permitted to be used on your plinth. Stickers or decals are only permitted if they are a low-tac adhesive and are removed from the plinth after the show without causing any damage.

## LIGHTING

All Beauty Discovery exhibitors receive 1 wall mounted arm light above their sign.

#### **SIGNAGE**

Your space includes 1 wall mounted (700mm x 700mm) sign which will sit approximately 500m above the top of your plinth.













## **DISPLAY INSPIRATION**









### WHAT DOES MY SIGN LOOK LIKE?



700mm

Your sign will be produced by Beauty Expo Australia and will include;

- Stand Number
- Company Name
- Hero Image

The sign will sit approx 100mm from the top of the wall and 500mm from the top of your plinth.

Please email high resolution hero image to georgia.burridge@rxglobal.com by Friday 12 July

NEED MORE HELP?

If this document didn't answer all your questions, please feel free to get in touch with our team. We love when our exhibitors think outside the box creatively so if you have an idea you feel may break our guidelines, put it forward & our team will happily review it!

Rosie Mitchell rosie.mitchell@rxglobal.com

Alexandra Grocholsky alexandra.grocholsky@rxglobal.com