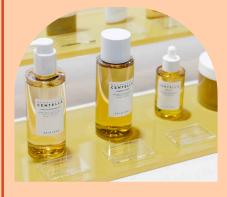

country, Beauty Discovery provides a unique & affordable opportunity, for businesses within their first 3 years of trade to launch themselves into the market.





895

#### **TIMBER PLINTH SPECIFICATIONS**

Hexagonal shape with sides each measuring 51cm. Height: 1000mm.

Width: 510mm hexagonal sides,

895mm from flat edge to flat edge.

Maximum weight: 45kg in the

centre and 20kg on the outside edges.

#### PRODUCT PLACEMENT

Product displayed should be limited to the top of your plinth ONLY. Your display must not exceed 600mm in height and product CANNOT be placed on the floor around your plinth or attached to the walls.

PLEASE NOTE: No items to be placed on the floor, no additional furniture or rugs. Table cloths and coverings are permitted but must be tidy and pinned to the plinth.



#### ATTACHING ITEMS TO YOUR PLINTH

Staples, screws, pins and glue are NOT permitted to be used on your plinth. Stickers or decals are only permitted if they are a low-tac adhesive and are removed from the plinth after the show without causing any damage.

## LIGHTING

All Beauty Discovery exhibitors receive 1 wall mounted arm light above their sign.

#### **SIGNAGE**

Your space includes 1 wall mounted (700mm x 700mm) sign which will sit approximately 500m above the top of your plinth.













## **DISPLAY INSPIRATION**









### WHAT DOES MY SIGN LOOK LIKE?



700mm

Your sign will be produced by Beauty Expo Australia and will include;

- Stand Number
- Company Name
- Hero Image

The sign will sit approx 100mm from the top of the wall and 500mm from the top of your plinth.

Pl