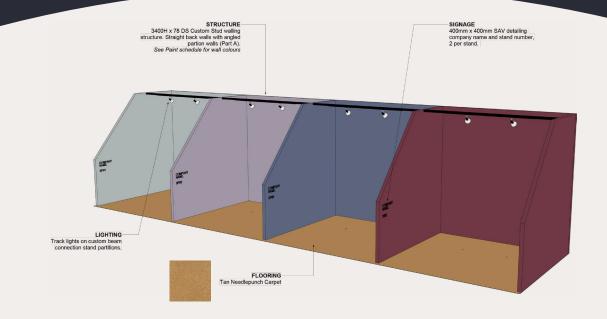

# BEAUTY expo

16 - 17 August 2025 | ICC Sydney

Unlike our standard build, SPOTLIGHT exhibitors get a little extra love with custom walling, signage and paint to create a look and feel to compliment this year's theme; Wellness.

#### Stand Specifications 3000 3000 3000 3000 Back Wall Height: 3m 890 Side Wall Height: 3m at back and 1.2m at the front 3000 Side Wall Depth: 3m Lighting Rail: 890mm off back wall with 2x adjustable lights/3m Flooring: Tan Needlepunch Carpet TOP VIEW 1380 3000 3000 3000 3000 3000 3000 280 SIDE VIEW FRONT VIEW