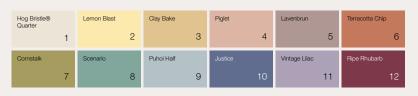

### Choose your wall color

Please select a colour for your walls to be painted and select either black or white for the vinyl lettering on your stand. Please email both preferred colour options to emma.behrend@rxglobal.com by Friday 4 July.

- 1. Hog Bristle® Quarter
- Lemon Blast
  Clay Bake
- Olay Bake
  Piglet
- 5. Lavenbrun
- 6. Terracotta Chip
- 7. Cornstalk
- Scenario
  Puhoi Half
- 10. Justice
- 11. Vintage Lilac
- 12. Ripe Rhubarb