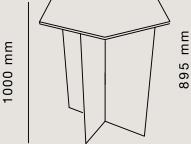

#### TIMBER PLINTH SPECIFICATIONS

Hexagonal shape with sides each measuring 51cm. Height: 1000mm. Width: 510mm hexagonal sides, 895mm from flat edge to flat edge. Maximum weight: 45kg in the centre and 20kg on the outside edges.