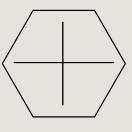

#### TIMBER PLINTH SPECIFICATIONS

Hexagonal shape with sides each measuring 51cm. Height: 1000mm. Width: 510mm hexagonal sides, 895mm from flat edge to flat edge. Maximum weight: 45kg in the centre and 20kg on the outside edges.