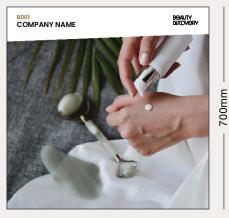

## What does my sign look like?

700mm

Your sign will be produced by Beauty Expo Australia and will include;

- Stand Number
- Company Name
- Hero Image

The sign will sit approx 100mm from the top of the wall and 500mm from the top of your plinth.

Please email high resolution hero image to emma.behrend@rxglobal.com by Friday 4 July