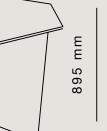

#### TIMBER PLINTH SPECIFICATIONS

Hexagonal shape with sides each measuring 51cm. Height: 1000mm. Width: 510mm hexagonal sides, 895mm from flat edge to flat edge. Maximum weight: 45kg in the centre and 20kg on the outside edges.