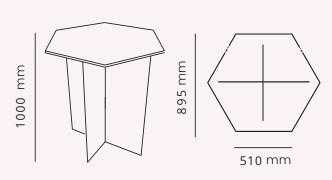

### TIMBER PLINTH SPECIFICATIONS

Hexagonal shape with sides each measuring 51cm.

Height: 1000mm.

**Width:** 510mm hexagonal sides, 895mm from flat edge to flat edge. **Maximum weight:** 45kg in the

centre and 20kg on the outside edges.