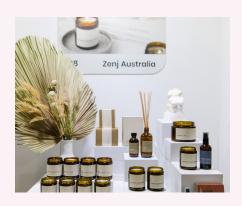

NLY. Your display must not exceed 600mm in height and product CANNOT be placed on the floor around your plinth or attached to the walls.

PLEASE NOTE: No items to be placed on the floor, no additional furniture or rugs. Table cloths and coverings are permitted but must be tidy and pinned to the plinth.



### ATTACHING ITEMS TO YOUR PLINTH

Staples, screws, pins and glue are NOT permitted to be used on your plinth. Stickers or decals are only permitted if they are a low-tac adhesive and are removed from the plinth after the show without causing any damage.



#### LIGHTING

All Beauty Discovery exhibitors receive 1 wall mounted arm light above their sign.

#### SIGNAGE

Your space includes 1 wall mounted (700mm x 700mm) sign which will sit approximately 500m above the top of your plinth.



#### **DISPLAY INSPIRATION**

















#### WHAT DOES MY SIGN LOOK LIKE?



700mm

Your sign will be produced by Beauty Expo Australia and will include;

- Stand Number
- Company Name
- Hero Image

The sign will sit approx 100mm from the top of the wall and 500mm from the top of your plinth.

Please email high resolution hero image to claudene.yousif@rxglobal.com by 30 July (700mm x 700mm in size)

#### **NEED MORE HELP?**

If this document didn't answer all your questions, please feel free to get in touch with our team. We love when our exhibitors think outside the box creatively so if you have an idea you feel may break our guidelines, put it forward & our team will happily review it!

#### Rosie Mitchell

rosie.mitchell@rxglobal.com

#### James Redshaw

james.redshaw@rxglobal.c