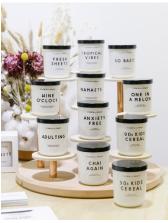

in height and product CANNOT be placed on the floor around your plinth or attached to the walls.

PLEASE NOTE: No items to be placed on the floor, no additional furniture or rugs. Table cloths and coverings are permitted but must be tidy and pinned to the plinth.



### ATTACHING ITEMS TO YOUR PLINTH

Staples, screws, pins and glue are NOT permitted to be used on your plinth. Stickers or decals are only permitted if they are a low-tac adhesive and are removed from the plinth after the show without causing any damage.



#### LIGHTING

All Beauty Discovery exhibitors receive 1 wall mounted arm light above their sign.

#### SIGNAGE

Your space includes 1 wall mounted (700mm x 700mm) sign which will sit approximately 500m above the top of your plinth.



#### **DISPLAY INSPIRATION**

















#### WHAT DOES MY SIGN LOOK LIKE?



700mm

Your sign will be produced by Beauty Expo Australia and will include;

- Stand Number
- Company Name
- Hero Image

The sign will sit approx 100mm from the top of the wall and 500mm from the top of your plinth.

Please email high resolution hero image to claudene.yousif@rxglobal.com by 30 July (700mm x 700mm in size)

#### **NEED MORE HELP?**

If this document didn't answer all your questions, please feel free to get in touch with our team. We love when our exhibitors think outside the box creatively so if you have an idea you feel may break our guidelines, put it forward & our team will happily review it!

#### Rosie Mitchell

rosie.mitchell@rxglobal.com

#### James Redshaw

james.redshaw@rxglobal.com

#### Emma Petersen

emma.petersen@rx