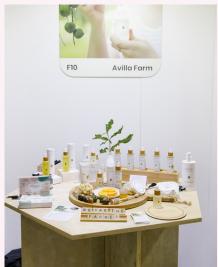

# BEAUTY DISCOVERY

Designing Your Space.



# BEAUTY DISCOVERY

Showcasing new and emerging brands from around the country, Beauty Discovery provides a unique & affordable opportunity, for businesses within their first 3 years of trade to launch themselves into the market.

## WHAT DOES MY SPACE INCLUDE?

Beauty Discovery exhibitors will present a small collection of their products/ range on one of our specially designed timber display plinths. Make sure you consider the below specifications when merchandising our space.

#### INCLUSIONS

1 x Timber Plint

x Sian

1 x Arm Light

1 x Stool







### TIMBER PLINTH SPECIFICATIONS

Hexagonal shape with sides each measuring 51cm.

Height: 1000mm.

**Width:** 510mm hexagonal sides, 895mm from flat edge to flat edge. **Maximum weight:** 45kg in the

centre and 20kg on the outside edges.

#### PRODUCT PLACEMENT

Product displayed should be limited to the top of your plinth ONLY. Your display must not exceed 600mm in height and product CANNOT be placed on the floor around your plinth or attached to the walls.

PLEASE NOTE: No items to be placed on the floor, no additional furniture or rugs. Table cloths and coverings are permitted but must be tidy and pinned to the plinth.



### ATTACHING ITEMS TO YOUR PLINTH

Staples, screws, pins and glue are NOT permitted to be used on your plinth. Stickers or decals are only permitted if they are