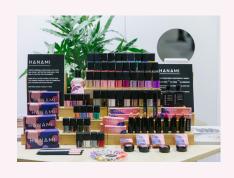

lay plinths. Make sure you consider the below specifications when merchandising our space.

#### INCLUSIONS

1 x Timber Plint

x Sian

1 x Arm Light

1 x Stool







### TIMBER PLINTH SPECIFICATIONS

Hexagonal shape with sides each measuring 51cm.

Height: 1000mm.

**Width:** 510mm hexagonal sides, 895mm from flat edge to flat edge. **Maximum weight:** 45kg in the

centre and 20kg on the outside edges.

#### PRODUCT PLACEMENT

Product displayed should be limited to the top of your plinth ONLY. Your display must not exceed 600mm in height and product CANNOT be placed on the floor around your plinth or attached to the walls.

PLEASE NOTE: No items to be placed on the floor, no additional furniture or rugs. Table cloths and coverings are permitted but must be tidy and pinned to the plinth.



### ATTACHING ITEMS TO YOUR PLINTH

Staples, screws, pins and glue are NOT permitted to be used on your plinth. Stickers or decals are only permitted if they are a low-tac adhesive and are removed from the plinth after the show without causing any damage.



#### LIGHTING

All Beauty Discovery exhibitors receive 1 wall mounted arm light above their sign.

#### SIGNAGE

Your space includes 1 wall mounted (700mm x 700mm) sign which will sit approximately 500m above the top of your plinth.



#### **DISPLAY INSPIRATION**

















#### WHAT DOES MY SIGN LOOK LIKE?



700mm

Your sign will be produced by Beauty Expo Australia and will include;

- Stand Number
- Company Name
- Hero Image

The sign will sit approx 100mm from the top of the wall and 500mm from the top of your plinth.

Pl