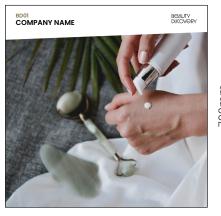

#### **DISPLAY INSPIRATION**

#### WHAT DOES MY SIGN LOOK LIKE?

700mm

Your sign will be produced by Beauty Expo Australia and will include;

- Stand Number
- Company Name
- Hero Image

The sign will sit approx 100mm from the top of the wall and 500mm from the top of your plinth.