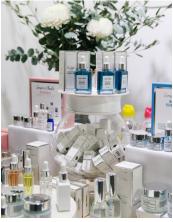

0mm in height and product CANNOT be placed on the floor around your plinth or attached to the walls.

PLEASE NOTE: No items to be placed on the floor, no additional furniture or rugs. Table cloths and coverings are permitted but must be tidy and pinned to the plinth.



### ATTACHING ITEMS TO YOUR PLINTH

Staples, screws, pins and glue are NOT permitted to be used on your plinth. Stickers or decals are only permitted if they are a low-tac adhesive and are removed from the plinth after the show without causing any damage.



#### LIGHTING

All Beauty Discovery exhibitors receive 1 wall mounted arm light above their sign.

#### SIGNAGE

Your space includes 1 wall mounted (700mm x 700mm) sign which will sit approximately 500m above the top of your plinth.



#### **DISPLAY INSPIRATION**

















#### WHAT DOES MY SIGN LOOK LIKE?



700mm

Your sign will be produced by Beauty Expo Australia and will include;

- Stand Number
- Company Name
- Hero Image

The sign will sit approx 100mm from the top of the wall and 500mm from the top of your plinth.

Please email high resolution hero image to claudene.yousif@rxglobal.com by 30 July (700mm x 700mm in size)

#### **NEED MORE HELP?**

If this document didn't answer all your questions, please feel free to get in touch with our team. We love when our exhibitors think outside the box creatively so if you have an idea you feel may break our guidelines, put it forward & our team will happily review it!

#### Rosie Mitchell

rosie.mitchell@rxglobal.com

#### James Redshaw

james.redshaw@rxglobal.com

#### Emma Petersen

emma.peterse