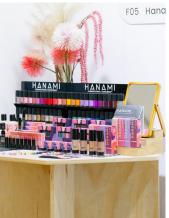

600mm in height and product CANNOT be placed on the floor around your plinth or attached to the walls.

PLEASE NOTE: No items to be placed on the floor, no additional furniture or rugs. Table cloths and coverings are permitted but must be tidy and pinned to the plinth.



### ATTACHING ITEMS TO YOUR PLINTH

Staples, screws, pins and glue are NOT permitted to be used on your plinth. Stickers or decals are only permitted if they are a low-tac adhesive and are removed from the plinth after the show without causing any damage.



#### LIGHTING

All Beauty Discovery exhibitors receive 1 wall mounted arm light above their sign.

#### SIGNAGE

Your space includes 1 wall mounted (700mm x 700mm) sign which will sit approximately 500m above the top of your plinth.



#### **DISPLAY INSPIRATION**

















#### WHAT DOES MY SIGN LOOK LIKE?



700mm

Your sign will be produced by Beauty Expo Australia and will include;

- Stand Number
- Company Name
- Hero Image

The sign will sit approx 100mm from the top of the wall and 500mm from the top of your plinth.

Please email high resolution hero image to claudene.yousif@rxglobal.com by 30 July (700mm x 700mm in size)

#### **NEED MORE HELP?**

If this document didn't answer all your questions, please feel free to get in touch with our team. We love when our exhibitors think outside the box creatively so if you have an idea you feel may break our guidelines, put it forward & our team will happily review it!

#### Rosie Mitchell

rosie.mitchell@rxglobal.com

#### James Redshaw

james.redshaw@rxglobal.com

#### Emma Petersen

emma.peter