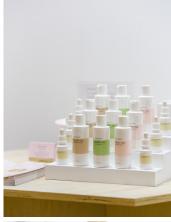

m in height and product CANNOT be placed on the floor around your plinth or attached to the walls.

PLEASE NOTE: No items to be placed on the floor, no additional furniture or rugs. Table cloths and coverings are permitted but must be tidy and pinned to the plinth.



### ATTACHING ITEMS TO YOUR PLINTH

Staples, screws, pins and glue are NOT permitted to be used on your plinth. Stickers or decals are only permitted if they are a low-tac adhesive and are removed from the plinth after the show without causing any damage.



#### LIGHTING

All Beauty Discovery exhibitors receive 1 wall mounted arm light above their sign.

#### SIGNAGE

Your space includes 1 wall mounted (700mm x 700mm) sign which will sit approximately 500m above the top of your plinth.



#### **DISPLAY INSPIRATION**

















#### WHAT DOES MY SIGN LOOK LIKE?



700mm

Your sign will be produced by Beauty Expo Australia and will include;

- Stand Number
- Company Name
- Hero Image

The sign will sit approx 100mm from the top of the wall and 500mm from the top of your plinth.

Please email high resolution hero image to claudene.yousif@rxglobal.com by 30 July (700mm x 700mm in size)

#### **NEED MORE HELP?**

If this document didn't answer all your questions, please feel free to get in touch with our team. We love when our exhibitors think outside the box creatively so if you have an idea you feel may break our guidelines, put it forward & our team will happily review it!

#### Rosie Mitchell

rosie.mitchell@rxglobal.com

#### James Redshaw

james.redshaw@rxglobal.com

#### Emma Petersen

emma.petersen@