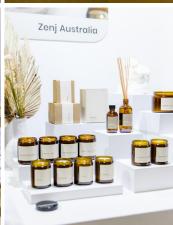

#### **DISPLAY INSPIRATION**

## WHAT DOES MY SPACE INCLUDE?

Beauty Discovery exhibitors will present a small collection of their products/ range on one of our specially designed timber display plinths. Make sure you consider the below specifications when merchandising our space.

#### PRODUCT PLACEMENT

Product displayed should be limited to the top of your plinth ONLY. Your display must not exceed 600mm in height and product CANNOT be placed on the floor around your plinth or attached to the walls.