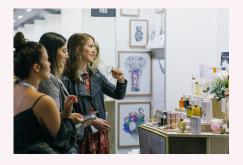

000mm.

**Width:** 510mm hexagonal sides, 895mm from flat edge to flat edge. **Maximum weight:** 45kg in the

centre and 20kg on the outside edges.

#### PRODUCT PLACEMENT

Product displayed should be limited to the top of your plinth ONLY. Your display must not exceed 600mm in height and product CANNOT be placed on the floor around your plinth or attached to the walls.

PLEASE NOTE: No items to be placed on the floor, no additional furniture or rugs. Table cloths and coverings are permitted but must be tidy and pinned to the plinth.



### ATTACHING ITEMS TO YOUR PLINTH

Staples, screws, pins and glue are NOT permitted to be used on your plinth. Stickers or decals are only permitted if they are a low-tac adhesive and are removed from the plinth after the show without causing any damage.



#### LIGHTING

All Beauty Discovery exhibitors receive 1 wall mounted arm light above their sign.

#### SIGNAGE

Your space includes 1 wall mounted (700mm x 700mm) sign which will sit approximately 500m above the top of your plinth.



#### **DISPLAY INSPIRATION**

















#### WHAT DOES MY SIGN LOOK LIKE?



700mm

Your sign will be produced by Beauty Expo Australia and will include;

- Stand Number
- Company Name
- Hero Image

The sign will sit approx 100mm from the top of the wall and 500mm from the top of your plinth.

Please email high resolution hero image to claudene.yousif@rxglobal.com by 30 July (700mm x 700mm in size)

#### **NEED MORE HELP?**

If this document didn't answer all your questions, please feel free to get in touch with our team. We love when our exhibitors