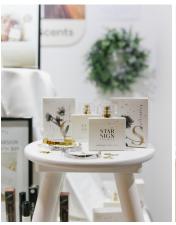

d 600mm in height and product CANNOT be placed on the floor around your plinth or attached to the walls.

PLEASE NOTE: No items to be placed on the floor, no additional furniture or rugs. Table cloths and coverings are permitted but must be tidy and pinned to the plinth.



### ATTACHING ITEMS TO YOUR PLINTH

Staples, screws, pins and glue are NOT permitted to be used on your plinth. Stickers or decals are only permitted if they are a low-tac adhesive and are removed from the plinth after the show without causing any damage.



#### LIGHTING

All Beauty Discovery exhibitors receive 1 wall mounted arm light above their sign.

#### SIGNAGE

Your space includes 1 wall mounted (700mm x 700mm) sign which will sit approximately 500m above the top of your plinth.



#### **DISPLAY INSPIRATION**

















#### WHAT DOES MY SIGN LOOK LIKE?



700mm

Your sign will be produced by Beauty Expo Australia and will include;

- Stand Number
- Company Name
- Hero Image

The sign will sit approx 100mm from the top of the wall and 500mm from the top of your plinth.

Please email high resolution hero image to claudene.yousif@rxglobal.com by 30 July (700mm x 700mm in size)

#### **NEED MORE HELP?**

If this document didn't answer all your questions, please feel free to get in touch with our team. We love when our exhibitors think outside the box creatively so if you have an idea you feel may break our guidelines, put it forward & our team will happily review it!

#### Rosie Mitchell

rosie.mitchell@rxglobal.com

#### James Redshaw

james.redshaw@rxglobal.com

#### Emma Petersen

emma.pet